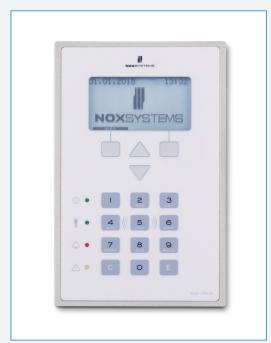

## NOX CPA-M G3 • N266-G3

## Control panel with LCD screen and card reader

Control panel for the NOX system, with 128 x 64 pixel LCD graphical display, white backlight, integrated alarm buzzer, numeric keypad with "clear = C" and "enter = E" buttons, two scroll keys with variable functions, 4 freely programmable status diodes and card reader.

## NOX CPA-M G3 specifications

Graphical control panel in PVC plastic

Car reader supports the following:

- Mifare 1k
- Mifare 4k
  - UltraLight
  - DesFire
  - NFC NTAG203
- For surface mount
  (Can be countersunk with N258 / N308)
- 128 x 64 pixel matrix display, 7 lines with 21 signs each.
- Company logo on display.
- White LED backlight
- Freely programmable internal buzzer.
- 4 freely programmable status diodes.
- Supports multiple languages